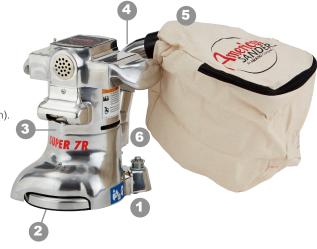

## **Wood Floor Sanding**

- 1 Hardened steel pinion with brass drive gear reduces vibration.
- Precision-balanced sanding pad produces finer finish.
- 3 Powerful 1 hp motor maintains speed under the heaviest cutting conditions.
- A Rotating dust pipe swivels 210 degrees to allow access to tight spaces and easily attaches to 1-1/2 inch or 2 inch vacuum hoses for improved dust containment.
- 5 Quick release dust bag that slides on and off with a simple twist and pull.
- 6 Transparent molded plug has an internal light that serves as a power indicator (not shown).

# PRODUCT DESCRIPTION

The Super 7R is the most efficient wood floor edger in the industry. Designed for both power and durability, it has been the edger of choice for the pro contractor for over 50 years. Equipped with a quick release dust bag and the ability to attach directly to a vacuum, this edger continues to outpace the competition.