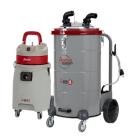

#### RECOMMENDED PRODUCTS

AVAC dust containment systems are the perfect mix of power and portability. At 26 and 12 gallon capacities, both models are easy to transport and are available with optional H.E.P.A. filters.